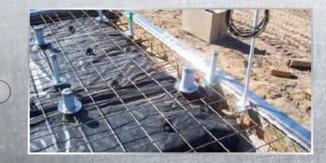

## IN-SLAB APPLICATION

- 1. Select ARMORTHOR Termite Security Collar, ensuring a neat fit with the internal flange facing down.
- 2. Collar is positioned at the height of the chaired steel reinforcement.
- 3. Seal between pipe and Collar with Termite Proof Flex-Gel. Allow 1 hour before proceeding with concrete pour.

### SECURED AROUND **SLAB PENETRATIONS**

ARMORTHOR Termite Security Collars are secured around all slab penetrations to ensure total protection against termite entry.

They can be installed before or after the concrete slab is poured.