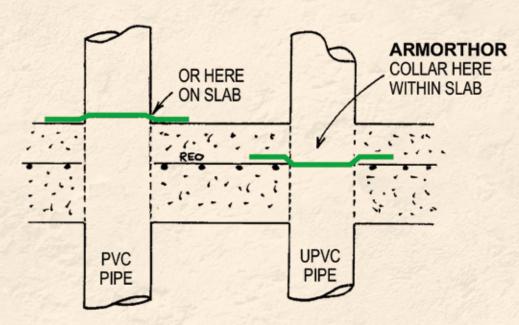

## IN-SLAB APPLICATION

- 1. Select ARMORTHOR Termite Security Collar, ensuring a neat fit with the internal flange facing down.
- 2. Collar is positioned at the height of the chaired steel reinforcement.
- 3. Seal between pipe and Collar with Termite Proof Flex-Gel. Allow 1 hour before proceeding with concrete pour.

## **ON-SLAB APPLICATION**

- 1. Select ARMORTHOR Termite Security Collar, ensuring a neat fit with the internal flange facing up.
- 2. Ensure the concrete is sound and free of dust and curing compounds.
- 3. Wipe clean with methylated spirits.
- 4. Apply Termite Proof Flex-Gel to base of pipe, the internal edge and underside of Collar.

### SECURED AROUND **SLAB PENETRATIONS**

ARMORTHOR Termite Security Collars are secured around all slab penetrations to ensure total protection against termite entry.

They can be installed before or after the concrete slab is poured.