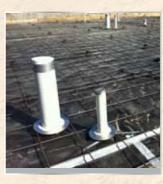

## IN-SLAB APPLICATION

- 1. Select ARMORTHOR Termite Security Collar, ensuring a neat fit with the internal flange facing down.
- 2. Collar is positioned at the height of the chaired steel reinforcement.
- 3. Seal between pipe and Collar with Termite Proof Flex-Gel. Allow 1 hour before proceeding with concrete pour.

## **ON-SLAB APPLICATION**

- 1. Select ARMORTHOR Termite Security Collar, ensuring a neat fit with the internal flange facing up.
- 2. Ensure the concrete is sound and free of dust and curing compounds.
- 3. Wipe clean with methylated spirits.
- 4. Apply Termite Proof Flex-Gel to base of pipe, the internal edge and underside of Collar.

### SECURED AROUND **SLAB PENETRATIONS**

ARMORTHOR Termite Security Collars are secured around all slab penetrations to ensure total protection against termite entry.

They can be installed before or after the concrete slab is poured.