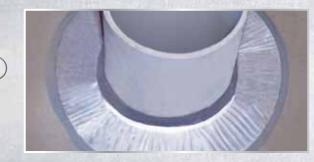

#### **ARMORTHOR TERMITE** SECURITY COLLARS

This is the primary product provided. ARMORTHOR Termite Security Collars will prevent concealed termite entry through pipe penetrations in your concrete slab. This is the primary means by which termites enter American homes.

# LOCK TERMITES OUT

ARMORTHOR TERMITE SECURITY COLLARS ARE USED AS A PHYSICAL TERMITE BARRIER AROUND PLUMBING PIPES AND ELECTRICAL CONDUITS THAT PENETRATE THROUGH REINFORCED CONCRETE SLABS.

SINCE THE COLLARS ARE MADE FROM FLEX-TEMPER ALUMINIUM THEY CAN BE MOLDED TO FIT THE TIGHTEST OF SITUATIONS.

## IN-SLAB APPLICATION

- 1. Select ARMORTHOR Termite Security Collar, ensuring a neat fit with the internal flange facing down.
- 2. Collar is positioned at the height of the chaired steel reinforcement.
- 3. Seal between pipe and Collar with Termite Proof Flex-Gel. Allow 1 hour before proceeding with concrete pour.