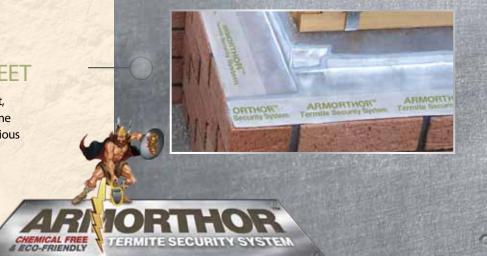

#### **ARMORTHOR MARINE GRADE ALUMINIUM SHEET**

**ARMORTHOR Marine Grade Aluminium Sheet,** provides the premium solution for whole home protection where desired. It is provided in various widths to suit all design considerations.

### SECURED AROUND **SLAB PENETRATIONS**

ARMORTHOR Termite Security Collars are secured around all slab penetrations to ensure total protection against termite entry.

They can be installed before or after the concrete slab is poured.