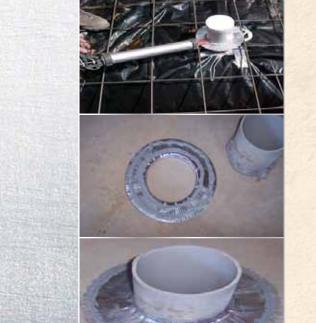

## IN-SLAB APPLICATION

- 1. Select ARMORTHOR Termite Security Collar, ensuring a neat fit with the internal flange facing down.
- 2. Collar is positioned at the height of the chaired steel reinforcement.
- 3. Seal between pipe and Collar with Termite Proof Flex-Gel. Allow 1 hour before proceeding with concrete pour.

## **ON-SLAB APPLICATION**

- 1. Select ARMORTHOR Termite Security Collar, ensuring a neat fit with the internal flange facing up.
- 2. Ensure the concrete is sound and free of dust and curing compounds.
- 3. Wipe clean with methylated spirits.
- 4. Apply Termite Proof Flex-Gel to base of pipe, the internal edge and underside of Collar.