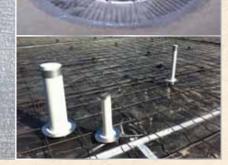

## **ELECTRICAL CONDUITS**

Use ARMORTHOR Termite Security Collars around all electrical conduits penetrating the slab.

### SECURED AROUND **SLAB PENETRATIONS**

ARMORTHOR Termite Security Collars are secured around all slab penetrations to ensure total protection against termite entry.

They can be installed before or after the concrete slab is poured.