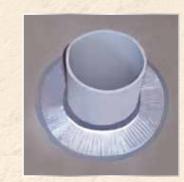

#### **ARMORTHOR TERMITE** SECURITY COLLARS

This is the primary product provided. ARMORTHOR Termite Security Collars will prevent concealed termite entry through pipe penetrations in your concrete slab. This is the primary means by which termites enter American homes.

ARMORTHOR Termite Security Collars are supplied in a wide range of sizes and are constructed out of Marine Grade Aluminium.

# LOCK TERMITES OUT

ARMORTHOR TERMITE SECURITY COLLARS ARE USED AS A PHYSICAL TERMITE BARRIER AROUND PLUMBING PIPES AND ELECTRICAL CONDUITS THAT PENETRATE THROUGH REINFORCED CONCRETE SLABS.

SINCE THE COLLARS ARE MADE FROM FLEX-TEMPER ALUMINIUM THEY CAN BE MOLDED TO FIT THE TIGHTEST OF SITUATIONS.